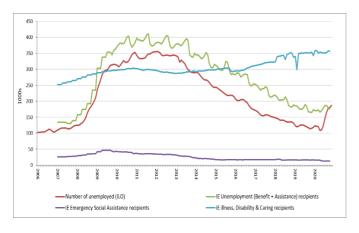

### Trends in the take-up of selected standard social benefits

Since the financial crisis of 2008, the SPC has been collecting data on the number of social benefit recipients for different standard social benefit schemes<sup>4</sup> (generally unemployment, social assistance and disability benefits). Trends in Member States regarding the number of benefit recipients in the different schemes can be found in the charts in annex 1 to this report. The latest figures, generally covering up to summer/autumn 2021 for around three-quarters of Member States<sup>5</sup>, suggest the following main developments identified from the administrative data:

- In many Member States the number of recipients of unemployment benefits rose rapidly after spring 2020 when the crisis hit, and generally remained well above precrisis levels for much of that year before falling in 2021. Among those countries for which more recent data are available, the number of unemployment benefit recipients in summer/autumn of 2021 only remained markedly higher compared to the level in February 2020 in PT, FI and SE. For around two-thirds of Member States the number was substantially lower, and particularly so in BG, CZ, DK, EL, HR, LV, MT, AT and SI (Table 3). This reflects that the number of unemployment recipients declined strongly in recent months in many Member States, in contrast to the sharp rises following the COVID outbreak and the peak levels recorded in 2020 or early 2021.
- In contrast, apart from a few countries (EL, ES, LT and SI) there has not been much to signal in terms of changes in the number of recipients of social assistance benefits over the course of the pandemic, with no clear signs of a marked rise in numbers of recipients of such benefits in most Member States since the start of the crisis (Table 4 and charts in Annex 1).