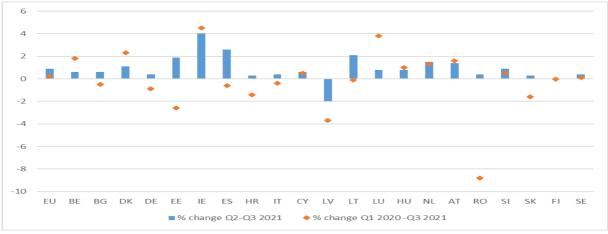

As a result of the strong rebound in economic growth, GDP levels in the third quarter of 2021 were higher compared to the first quarter of 2020 (i.e. just before the pandemic hit in the EU) in almost all Member States (Bulgaria and Spain being the exceptions). The increase in economic output relative to the start of 2020 has been particularly strong in Estonia, France, Luxembourg, Slovenia and, above all, in Ireland (Figure 2).

18

8

2

EU BE BG CZ DK DE EE IE EL ES FR HR IT CY LV LT LU HU MT NL AT PL PT RO SI SK FI SE

Figure 2: Recent GDP changes in EU Member States (% change)

GDP % growth Q2-Q3 2021

Source: Eurostat, national accounts, data seasonally and calendar adjusted. Note: GDP percentage growth 2020 Q1- 2021 Q3 own calculations, Eurostat, national accounts, Chain linked volumes (2015).

◆ GDP % growth Q1 2020-Q3 2021

In the third quarter of 2021 the number of people in employment in the EU increased by 0.9% compared to the second quarter, to a seasonally adjusted total of 210 million. Ireland (+4%) and Spain (+2.6%) recorded the highest growth in employment compared with the previous quarter (Figure 3). When comparing the third quarter of 2021 to the first quarter of 2020, employment is slightly up in the EU, with the strongest gains recorded in Ireland (+4.5%), Luxemburg (+3.8%) and Denmark (+2.3%), while the biggest losses were recorded in Romania (-8.8%) and Latvia (-3.7%).