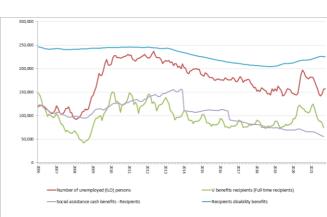

### Trends in the take-up of selected standard social benefits

Since the financial crisis of 2008, the SPC has been collecting data on the number of social benefit recipients for different standard social benefit schemes<sup>4</sup> (generally unemployment, social assistance and disability benefits). Trends in Member States regarding the number of benefit recipients in the different schemes can be found in the charts in annex 1 to this report. The latest figures, generally covering up to summer/autumn 2021 for around three-quarters of Member States<sup>5</sup>, suggest the following main developments identified from the administrative data:

- In many Member States the number of recipients of unemployment benefits rose rapidly after spring 2020 when the crisis hit, and generally remained well above precrisis levels for much of that year before falling in 2021. Among those countries for which more recent data are available, the number of unemployment benefit recipients in summer/autumn of 2021 only remained markedly higher compared to the level in February 2020 in PT, FI and SE. For around two-thirds of Member States the number was substantially lower, and particularly so in BG, CZ, DK, EL, HR, LV, MT, AT and SI (Table 3). This reflects that the number of unemployment recipients declined strongly in recent months in many Member States, in contrast to the sharp rises following the COVID outbreak and the peak levels recorded in 2020 or early 2021.
- In contrast, apart from a few countries (EL, ES, LT and SI) there has not been much to signal in terms of changes in the number of recipients of social assistance benefits over the course of the pandemic, with no clear signs of a marked rise in numbers of recipients of such benefits in most Member States since the start of the crisis (Table 4 and charts in Annex 1).