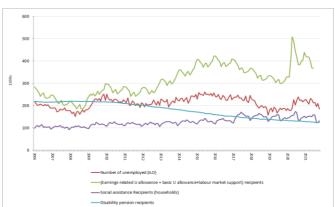

### Trends in the take-up of selected standard social benefits

Since the financial crisis of 2008, the SPC has been collecting data on the number of social benefit recipients for different standard social benefit schemes<sup>4</sup> (generally unemployment, social assistance and disability benefits). Trends in Member States regarding the number of benefit recipients in the different schemes can be found in the charts in annex 1 to this report. The latest figures, generally covering up to summer/autumn 2021 for around three-quarters of Member States<sup>5</sup>, suggest the following main developments identified from the administrative data:

- In many Member States the number of recipients of unemployment benefits rose rapidly after spring 2020 when the crisis hit, and generally remained well above precrisis levels for much of that year before falling in 2021. Among those countries for which more recent data are available, the number of unemployment benefit recipients in summer/autumn of 2021 only remained markedly higher compared to the level in February 2020 in PT, FI and SE. For around two-thirds of Member States the number was substantially lower, and particularly so in BG, CZ, DK, EL, HR, LV, MT, AT and SI (Table 3). This reflects that the number of unemployment recipients declined strongly in recent months in many Member States, in contrast to the sharp rises following the COVID outbreak and the peak levels recorded in 2020 or early 2021.
- In contrast, apart from a few countries (EL, ES, LT and SI) there has not been much to signal in terms of changes in the number of recipients of social assistance benefits over the course of the pandemic, with no clear signs of a marked rise in numbers of recipients of such benefits in most Member States since the start of the crisis (Table 4 and charts in Annex 1).

Table 3: Change in unemployment benefit recipients from February 2020 to latest month available

|    | Change in unemp<br>from February 202 |                     | •                    |                         | loyment benefit rea<br>20 to peak month o |                                         |
|----|--------------------------------------|---------------------|----------------------|-------------------------|-------------------------------------------|-----------------------------------------|
|    | Absolute change (1000s)              | Relative change (%) | Latest month of data | Absolute change (1000s) | Relative change (%)                       | Month of post-<br>February 2020<br>peak |
| BE | -6                                   | -1.6                | Sep 2020             | 25                      | 6.6                                       | Aug 2020                                |
| BG | -19.1                                | -25.4               | Aug 2021             | 59.9                    | 79.8                                      | May 2020                                |
| CZ | -17.0                                | -18.9               | Oct 2021             | 18.0                    | 20.0                                      | Jan 2021                                |
| DK | -18.5                                | -19.9               | Sep 2021             | 31.0                    | 33.2                                      | Feb 2021                                |
| DE | -238.0                               | -5.2                | Oct 2021             | 443                     | 9.7                                       | July 2020                               |
| EE | 0.1                                  | 0.6                 | Oct 2021             | 9.1                     | 72.9                                      | Feb 2021                                |
| IE | 5                                    | 2.9                 | Oct 2020             | 17                      | 10.0                                      | July 2020                               |
| EL | -105.0                               | -45.1               | Nov 2021             | 23.0                    | 9.9                                       | Mar 2021                                |
| ES | -167.4                               | -8.4                | Sep 2021             | 2945.6                  | 147.1                                     | May 2020                                |
| FR | -86.5                                | -2.9                | Jul 2021             | 717.9                   | 24.3                                      | May 2020                                |
| HR | -14.6                                | -38.8               | Oct 2021             | 5.4                     | 14.3                                      | May 2020                                |
| IT | na                                   | na                  | -                    | na                      | na                                        | -                                       |
| CY | -12                                  | -60.0               | Oct 2020             | 2                       | 10.0                                      | March 2020                              |
| LV | -9.0                                 | -24.3               | Sep 2021             | 13.0                    | 35.1                                      | July 2020                               |
| LT | -1.4                                 | -2.1                | Sep 2021             | 25.0                    | 37.3                                      | Jan 2021                                |
| LU | -0.4                                 | -4.1                | Sep 2021             | 2.0                     | 22.8                                      | June 2020                               |
| HU | na                                   | na                  | -                    | na                      | na                                        | -                                       |
| MT | -0.3                                 | -29.8               | Sep 2021             | 2.1                     | 211.1                                     | May 2020                                |
| NL | -11.0                                | -5.3                | Aug 2021             | 65.0                    | 31.6                                      | June 2020                               |
| AT | -56.0                                | -18.4               | Jul 2021             | 159.0                   | 52.3                                      | April 2020                              |
| PL | 21                                   | 13.4                | Jan 2021             | 31                      | 20.0                                      | June 2020                               |
| PT | 50.5                                 | 27.5                | Sep 2021             | 92.9                    | 50.6                                      | May 2021                                |
| RO | 2.0                                  | 3.5                 | Sep 2021             | 44.0                    | 77.2                                      | Dec 2020                                |
| SI | -7.7                                 | -31.8               | Sep 2021             | 7.1                     | 29.5                                      | May 2020                                |
| SK | -3.6                                 | -8.9                | Oct 2021             | 37.9                    | 92.8                                      | Jun 2021                                |
| FI | 38.7                                 | 11.8                | Jun 2021             | 180.0                   | 54.7                                      | April 2020                              |
| SE | 50.7                                 | 21.0                | Aug 2021             | 116.1                   | 48.1                                      | Apr 2021                                |