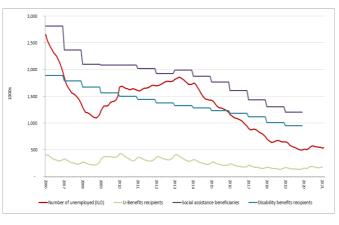

### Trends in the take-up of selected standard social benefits

Since the financial crisis of 2008, the SPC has been collecting data on the number of social benefit recipients for different standard social benefit schemes<sup>4</sup> (generally unemployment, social assistance and disability benefits). Trends in Member States regarding the number of benefit recipients in the different schemes can be found in the charts in annex 1 to this report. The latest figures, generally covering up to summer/autumn 2021 for around three-quarters of Member States<sup>5</sup>, suggest the following main developments identified from the administrative data:

- In many Member States the number of recipients of unemployment benefits rose rapidly after spring 2020 when the crisis hit, and generally remained well above precrisis levels for much of that year before falling in 2021. Among those countries for which more recent data are available, the number of unemployment benefit recipients in summer/autumn of 2021 only remained markedly higher compared to the level in February 2020 in PT, FI and SE. For around two-thirds of Member States the number was substantially lower, and particularly so in BG, CZ, DK, EL, HR, LV, MT, AT and SI (Table 3). This reflects that the number of unemployment recipients declined strongly in recent months in many Member States, in contrast to the sharp rises following the COVID outbreak and the peak levels recorded in 2020 or early 2021.
- In contrast, apart from a few countries (EL, ES, LT and SI) there has not been much to signal in terms of changes in the number of recipients of social assistance benefits over the course of the pandemic, with no clear signs of a marked rise in numbers of recipients of such benefits in most Member States since the start of the crisis (Table 4 and charts in Annex 1).