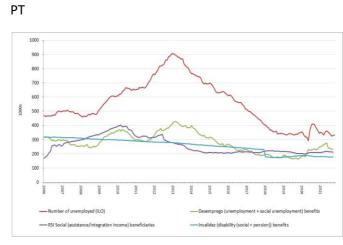

### Trends in the take-up of selected standard social benefits

Since the financial crisis of 2008, the SPC has been collecting data on the number of social benefit recipients for different standard social benefit schemes<sup>4</sup> (generally unemployment, social assistance and disability benefits). Trends in Member States regarding the number of benefit recipients in the different schemes can be found in the charts in annex 1 to this report. The latest figures, generally covering up to summer/autumn 2021 for around three-quarters of Member States<sup>5</sup>, suggest the following main developments identified from the administrative data:

- In many Member States the number of recipients of unemployment benefits rose rapidly after spring 2020 when the crisis hit, and generally remained well above precrisis levels for much of that year before falling in 2021. Among those countries for which more recent data are available, the number of unemployment benefit recipients in summer/autumn of 2021 only remained markedly higher compared to the level in February 2020 in PT, FI and SE. For around two-thirds of Member States the number was substantially lower, and particularly so in BG, CZ, DK, EL, HR, LV, MT, AT and SI (Table 3). This reflects that the number of unemployment recipients declined strongly in recent months in many Member States, in contrast to the sharp rises following the COVID outbreak and the peak levels recorded in 2020 or early 2021.
- In contrast, apart from a few countries (EL, ES, LT and SI) there has not been much to signal in terms of changes in the number of recipients of social assistance benefits over the course of the pandemic, with no clear signs of a marked rise in numbers of recipients of such benefits in most Member States since the start of the crisis (Table 4 and charts in Annex 1).