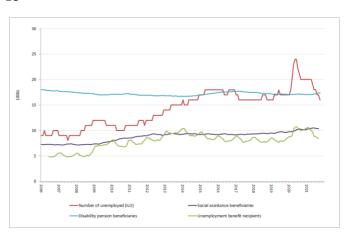

### Trends in the take-up of selected standard social benefits

Since the financial crisis of 2008, the SPC has been collecting data on the number of social benefit recipients for different standard social benefit schemes<sup>4</sup> (generally unemployment, social assistance and disability benefits). Trends in Member States regarding the number of benefit recipients in the different schemes can be found in the charts in annex 1 to this report. The latest figures, generally covering up to summer/autumn 2021 for around three-quarters of Member States<sup>5</sup>, suggest the following main developments identified from the administrative data:

- In many Member States the number of recipients of unemployment benefits rose rapidly after spring 2020 when the crisis hit, and generally remained well above precrisis levels for much of that year before falling in 2021. Among those countries for which more recent data are available, the number of unemployment benefit recipients in summer/autumn of 2021 only remained markedly higher compared to the level in February 2020 in PT, FI and SE. For around two-thirds of Member States the number was substantially lower, and particularly so in BG, CZ, DK, EL, HR, LV, MT, AT and SI (Table 3). This reflects that the number of unemployment recipients declined strongly in recent months in many Member States, in contrast to the sharp rises following the COVID outbreak and the peak levels recorded in 2020 or early 2021.
- In contrast, apart from a few countries (EL, ES, LT and SI) there has not been much to signal in terms of changes in the number of recipients of social assistance benefits over the course of the pandemic, with no clear signs of a marked rise in numbers of recipients of such benefits in most Member States since the start of the crisis (Table 4 and charts in Annex 1).