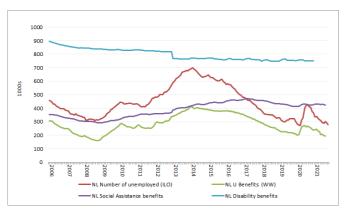

### Trends in the take-up of selected standard social benefits

Since the financial crisis of 2008, the SPC has been collecting data on the number of social benefit recipients for different standard social benefit schemes<sup>4</sup> (generally unemployment, social assistance and disability benefits). Trends in Member States regarding the number of benefit recipients in the different schemes can be found in the charts in annex 1 to this report. The latest figures, generally covering up to summer/autumn 2021 for around three-quarters of Member States<sup>5</sup>, suggest the following main developments identified from the administrative data:

- In many Member States the number of recipients of unemployment benefits rose rapidly after spring 2020 when the crisis hit, and generally remained well above precrisis levels for much of that year before falling in 2021. Among those countries for which more recent data are available, the number of unemployment benefit recipients in summer/autumn of 2021 only remained markedly higher compared to the level in February 2020 in PT, FI and SE. For around two-thirds of Member States the number was substantially lower, and particularly so in BG, CZ, DK, EL, HR, LV, MT, AT and SI (Table 3). This reflects that the number of unemployment recipients declined strongly in recent months in many Member States, in contrast to the sharp rises following the COVID outbreak and the peak levels recorded in 2020 or early 2021.
- In contrast, apart from a few countries (EL, ES, LT and SI) there has not been much to signal in terms of changes in the number of recipients of social assistance benefits over the course of the pandemic, with no clear signs of a marked rise in numbers of recipients of such benefits in most Member States since the start of the crisis (Table 4 and charts in Annex 1).