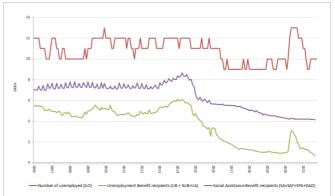

### Trends in the take-up of selected standard social benefits

Since the financial crisis of 2008, the SPC has been collecting data on the number of social benefit recipients for different standard social benefit schemes<sup>4</sup> (generally unemployment, social assistance and disability benefits). Trends in Member States regarding the number of benefit recipients in the different schemes can be found in the charts in annex 1 to this report. The latest figures, generally covering up to summer/autumn 2021 for around three-quarters of Member States<sup>5</sup>, suggest the following main developments identified from the administrative data:

- In many Member States the number of recipients of unemployment benefits rose rapidly after spring 2020 when the crisis hit, and generally remained well above precrisis levels for much of that year before falling in 2021. Among those countries for which more recent data are available, the number of unemployment benefit recipients in summer/autumn of 2021 only remained markedly higher compared to the level in February 2020 in PT, FI and SE. For around two-thirds of Member States the number was substantially lower, and particularly so in BG, CZ, DK, EL, HR, LV, MT, AT and SI (Table 3). This reflects that the number of unemployment recipients declined strongly in recent months in many Member States, in contrast to the sharp rises following the COVID outbreak and the peak levels recorded in 2020 or early 2021.
- In contrast, apart from a few countries (EL, ES, LT and SI) there has not been much to signal in terms of changes in the number of recipients of social assistance benefits over the course of the pandemic, with no clear signs of a marked rise in numbers of recipients of such benefits in most Member States since the start of the crisis (Table 4 and charts in Annex 1).