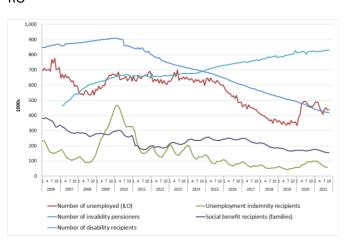

### Trends in the take-up of selected standard social benefits

Since the financial crisis of 2008, the SPC has been collecting data on the number of social benefit recipients for different standard social benefit schemes<sup>4</sup> (generally unemployment, social assistance and disability benefits). Trends in Member States regarding the number of benefit recipients in the different schemes can be found in the charts in annex 1 to this report. The latest figures, generally covering up to summer/autumn 2021 for around three-quarters of Member States<sup>5</sup>, suggest the following main developments identified from the administrative data:

- In many Member States the number of recipients of unemployment benefits rose rapidly after spring 2020 when the crisis hit, and generally remained well above precrisis levels for much of that year before falling in 2021. Among those countries for which more recent data are available, the number of unemployment benefit recipients in summer/autumn of 2021 only remained markedly higher compared to the level in February 2020 in PT, FI and SE. For around two-thirds of Member States the number was substantially lower, and particularly so in BG, CZ, DK, EL, HR, LV, MT, AT and SI (Table 3). This reflects that the number of unemployment recipients declined strongly in recent months in many Member States, in contrast to the sharp rises following the COVID outbreak and the peak levels recorded in 2020 or early 2021.
- In contrast, apart from a few countries (EL, ES, LT and SI) there has not been much to signal in terms of changes in the number of recipients of social assistance benefits over the course of the pandemic, with no clear signs of a marked rise in numbers of recipients of such benefits in most Member States since the start of the crisis (Table 4 and charts in Annex 1).