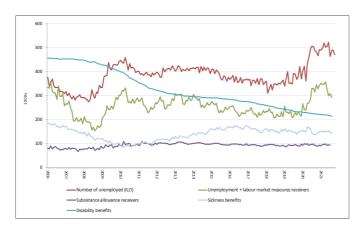

### Trends in the take-up of selected standard social benefits

Since the financial crisis of 2008, the SPC has been collecting data on the number of social benefit recipients for different standard social benefit schemes<sup>4</sup> (generally unemployment, social assistance and disability benefits). Trends in Member States regarding the number of benefit recipients in the different schemes can be found in the charts in annex 1 to this report. The latest figures, generally covering up to summer/autumn 2021 for around three-quarters of Member States<sup>5</sup>, suggest the following main developments identified from the administrative data:

- In many Member States the number of recipients of unemployment benefits rose rapidly after spring 2020 when the crisis hit, and generally remained well above precrisis levels for much of that year before falling in 2021. Among those countries for which more recent data are available, the number of unemployment benefit recipients in summer/autumn of 2021 only remained markedly higher compared to the level in February 2020 in PT, FI and SE. For around two-thirds of Member States the number was substantially lower, and particularly so in BG, CZ, DK, EL, HR, LV, MT, AT and SI (Table 3). This reflects that the number of unemployment recipients declined strongly in recent months in many Member States, in contrast to the sharp rises following the COVID outbreak and the peak levels recorded in 2020 or early 2021.
- In contrast, apart from a few countries (EL, ES, LT and SI) there has not been much to signal in terms of changes in the number of recipients of social assistance benefits over the course of the pandemic, with no clear signs of a marked rise in numbers of recipients of such benefits in most Member States since the start of the crisis (Table 4 and charts in Annex 1).

Table 3: Change in unemployment benefit recipients from February 2020 to latest month available

|    | Change in unemp<br>from February 202 |                     | •                    |                         | loyment benefit rea<br>20 to peak month o |                                         |
|----|--------------------------------------|---------------------|----------------------|-------------------------|-------------------------------------------|-----------------------------------------|
|    | Absolute change (1000s)              | Relative change (%) | Latest month of data | Absolute change (1000s) | Relative change (%)                       | Month of post-<br>February 2020<br>peak |
| BE | -6                                   | -1.6                | Sep 2020             | 25                      | 6.6                                       | Aug 2020                                |
| BG | -19.1                                | -25.4               | Aug 2021             | 59.9                    | 79.8                                      | May 2020                                |
| CZ | -17.0                                | -18.9               | Oct 2021             | 18.0                    | 20.0                                      | Jan 2021                                |
| DK | -18.5                                | -19.9               | Sep 2021             | 31.0                    | 33.2                                      | Feb 2021                                |
| DE | -238.0                               | -5.2                | Oct 2021             | 443                     | 9.7                                       | July 2020                               |
| EE | 0.1                                  | 0.6                 | Oct 2021             | 9.1                     | 72.9                                      | Feb 2021                                |
| IE | 5                                    | 2.9                 | Oct 2020             | 17                      | 10.0                                      | July 2020                               |
| EL | -105.0                               | -45.1               | Nov 2021             | 23.0                    | 9.9                                       | Mar 2021                                |
| ES | -167.4                               | -8.4                | Sep 2021             | 2945.6                  | 147.1                                     | May 2020                                |
| FR | -86.5                                | -2.9                | Jul 2021             | 717.9                   | 24.3                                      | May 2020                                |
| HR | -14.6                                | -38.8               | Oct 2021             | 5.4                     | 14.3                                      | May 2020                                |
| IT | na                                   | na                  | -                    | na                      | na                                        | -                                       |
| CY | -12                                  | -60.0               | Oct 2020             | 2                       | 10.0                                      | March 2020                              |
| LV | -9.0                                 | -24.3               | Sep 2021             | 13.0                    | 35.1                                      | July 2020                               |
| LT | -1.4                                 | -2.1                | Sep 2021             | 25.0                    | 37.3                                      | Jan 2021                                |
| LU | -0.4                                 | -4.1                | Sep 2021             | 2.0                     | 22.8                                      | June 2020                               |
| HU | na                                   | na                  | -                    | na                      | na                                        | -                                       |
| MT | -0.3                                 | -29.8               | Sep 2021             | 2.1                     | 211.1                                     | May 2020                                |
| NL | -11.0                                | -5.3                | Aug 2021             | 65.0                    | 31.6                                      | June 2020                               |
| AT | -56.0                                | -18.4               | Jul 2021             | 159.0                   | 52.3                                      | April 2020                              |
| PL | 21                                   | 13.4                | Jan 2021             | 31                      | 20.0                                      | June 2020                               |
| PT | 50.5                                 | 27.5                | Sep 2021             | 92.9                    | 50.6                                      | May 2021                                |
| RO | 2.0                                  | 3.5                 | Sep 2021             | 44.0                    | 77.2                                      | Dec 2020                                |
| SI | -7.7                                 | -31.8               | Sep 2021             | 7.1                     | 29.5                                      | May 2020                                |
| SK | -3.6                                 | -8.9                | Oct 2021             | 37.9                    | 92.8                                      | Jun 2021                                |
| FI | 38.7                                 | 11.8                | Jun 2021             | 180.0                   | 54.7                                      | April 2020                              |
| SE | 50.7                                 | 21.0                | Aug 2021             | 116.1                   | 48.1                                      | Apr 2021                                |