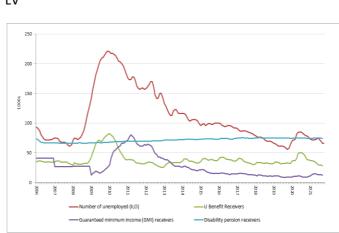

### Trends in the take-up of selected standard social benefits

Since the financial crisis of 2008, the SPC has been collecting data on the number of social benefit recipients for different standard social benefit schemes<sup>4</sup> (generally unemployment, social assistance and disability benefits). Trends in Member States regarding the number of benefit recipients in the different schemes can be found in the charts in annex 1 to this report. The latest figures, generally covering up to summer/autumn 2021 for around three-quarters of Member States<sup>5</sup>, suggest the following main developments identified from the administrative data:

- In many Member States the number of recipients of unemployment benefits rose rapidly after spring 2020 when the crisis hit, and generally remained well above precrisis levels for much of that year before falling in 2021. Among those countries for which more recent data are available, the number of unemployment benefit recipients in summer/autumn of 2021 only remained markedly higher compared to the level in February 2020 in PT, FI and SE. For around two-thirds of Member States the number was substantially lower, and particularly so in BG, CZ, DK, EL, HR, LV, MT, AT and SI (Table 3). This reflects that the number of unemployment recipients declined strongly in recent months in many Member States, in contrast to the sharp rises following the COVID outbreak and the peak levels recorded in 2020 or early 2021.
- In contrast, apart from a few countries (EL, ES, LT and SI) there has not been much to signal in terms of changes in the number of recipients of social assistance benefits over the course of the pandemic, with no clear signs of a marked rise in numbers of recipients of such benefits in most Member States since the start of the crisis (Table 4 and charts in Annex 1).