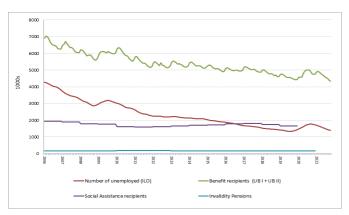

### Trends in the take-up of selected standard social benefits

Since the financial crisis of 2008, the SPC has been collecting data on the number of social benefit recipients for different standard social benefit schemes<sup>4</sup> (generally unemployment, social assistance and disability benefits). Trends in Member States regarding the number of benefit recipients in the different schemes can be found in the charts in annex 1 to this report. The latest figures, generally covering up to summer/autumn 2021 for around three-quarters of Member States<sup>5</sup>, suggest the following main developments identified from the administrative data:

- In many Member States the number of recipients of unemployment benefits rose rapidly after spring 2020 when the crisis hit, and generally remained well above precrisis levels for much of that year before falling in 2021. Among those countries for which more recent data are available, the number of unemployment benefit recipients in summer/autumn of 2021 only remained markedly higher compared to the level in February 2020 in PT, FI and SE. For around two-thirds of Member States the number was substantially lower, and particularly so in BG, CZ, DK, EL, HR, LV, MT, AT and SI (Table 3). This reflects that the number of unemployment recipients declined strongly in recent months in many Member States, in contrast to the sharp rises following the COVID outbreak and the peak levels recorded in 2020 or early 2021.
- In contrast, apart from a few countries (EL, ES, LT and SI) there has not been much to signal in terms of changes in the number of recipients of social assistance benefits over the course of the pandemic, with no clear signs of a marked rise in numbers of recipients of such benefits in most Member States since the start of the crisis (Table 4 and charts in Annex 1).