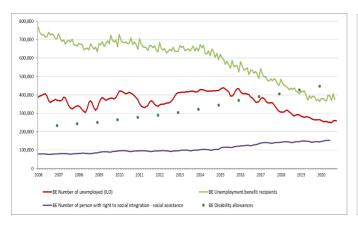

In many Member States the number of recipients of unemployment benefits rose rapidly after spring 2020 when the crisis hit, and generally remained well above pre-crisis levels for much of that year before falling in 2021. Among those countries for which more recent data are available, the number of unemployment benefit recipients in summer/autumn of 2021 only remained markedly higher in a few countries compared to the level in February 2020. For around two-thirds of Member States the number was substantially lower. In contrast, apart from a few countries there has so far not been much to signal in terms of increases in the number of recipients of social assistance benefits over the course of the pandemic, with no clear signs of a marked rise in recipient levels.

### Trends in the take-up of selected standard social benefits

Since the financial crisis of 2008, the SPC has been collecting data on the number of social benefit recipients for different standard social benefit schemes<sup>4</sup> (generally unemployment, social assistance and disability benefits). Trends in Member States regarding the number of benefit recipients in the different schemes can be found in the charts in annex 1 to this report. The latest figures, generally covering up to summer/autumn 2021 for around three-quarters of Member States<sup>5</sup>, suggest the following main developments identified from the administrative data:

• In the initial period following the COVID-19 outbreak in the EU the recourse to emergency support measures which preserved the link with employment was massive and this prevented a sudden, substantial increase of 'classic' unemployment, However, in spite of the important government measures adopted to protect workers, the impact of the COVID-19 crisis on EU employment was significant and unemployment in the EU rose from a low of around 13.5 million in March 2020 to peak at around 16.5 million in August 2020, before edging down over the months to the end of 2020, and then again from May 2021 onwards. By November 2021 total unemployment had fallen back to 14.0 million. There remained a substantial relative

- In many Member States the number of recipients of unemployment benefits rose rapidly after spring 2020 when the crisis hit, and generally remained well above precrisis levels for much of that year before falling in 2021. Among those countries for which more recent data are available, the number of unemployment benefit recipients in summer/autumn of 2021 only remained markedly higher compared to the level in February 2020 in PT, FI and SE. For around two-thirds of Member States the number was substantially lower, and particularly so in BG, CZ, DK, EL, HR, LV, MT, AT and SI (Table 3). This reflects that the number of unemployment recipients declined strongly in recent months in many Member States, in contrast to the sharp rises following the COVID outbreak and the peak levels recorded in 2020 or early 2021.
- In contrast, apart from a few countries (EL, ES, LT and SI) there has not been much to signal in terms of changes in the number of recipients of social assistance benefits over the course of the pandemic, with no clear signs of a marked rise in numbers of recipients of such benefits in most Member States since the start of the crisis (Table 4 and charts in Annex 1).