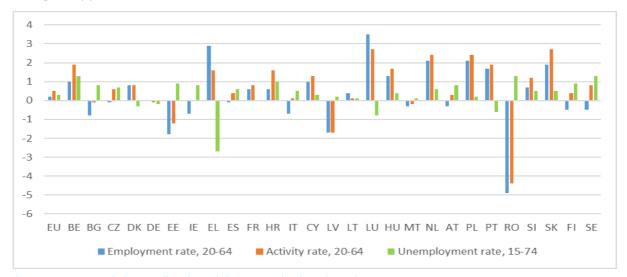

Source: Eurostat, Labour Force Survey

The employment rate in the EU stood at 73.5% in the third quarter of 2021, slightly surpassing pre-pandemic levels (73.3% in the first quarter of 2020), with a cumulative improvement (period between 2020 Q1 and 2021 Q3) visible in most MS (Figure 6). At EU level, the employment rate for men was 78.9% (equal to 2020 Q1) while that for women was 68.1% (up from 67.7% in the first quarter of 2020). The EU activity rate was 78.8% (78.3% in the first quarter of 2020), with activity rates edging upwards between the first quarter of 2020 and the third quarter of 2021 in 21 MS. The activity rate of men at EU level was 84.3% (compared to 84.1% in 2020 Q1) while that of women was 73.3% (versus 72.5% in 2020 Q1).

Figure 6: Change in employment, unemployment and activity rates in the EU-27: cumulative change (in pps) between 2020 Q1 and 2021 Q3

Source: Eurostat, LFS. Seasonally adjusted data, not calendar adjusted