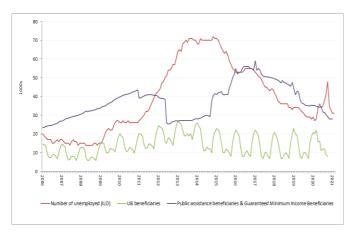

### Trends in the take-up of selected standard social benefits

Since the financial crisis of 2008, the SPC has been collecting data on the number of social benefit recipients for different standard social benefit schemes<sup>4</sup> (generally unemployment, social assistance and disability benefits). Trends in Member States regarding the number of benefit recipients in the different schemes can be found in the charts in annex 1 to this report. The latest figures, generally covering up to summer/autumn 2021 for around three-quarters of Member States<sup>5</sup>, suggest the following main developments identified from the administrative data:

• In the initial period following the COVID-19 outbreak in the EU the recourse to emergency support measures which preserved the link with employment was massive and this prevented a sudden, substantial increase of 'classic' unemployment, However, in spite of the important government measures adopted to protect workers, the impact of the COVID-19 crisis on EU employment was significant and unemployment in the EU rose from a low of around 13.5 million in March 2020 to peak at around 16.5 million in August 2020, before edging down over the months to the end of 2020, and then again from May 2021 onwards. By November 2021 total unemployment had fallen back to 14.0 million. There remained a substantial relative

- In many Member States the number of recipients of unemployment benefits rose rapidly after spring 2020 when the crisis hit, and generally remained well above precrisis levels for much of that year before falling in 2021. Among those countries for which more recent data are available, the number of unemployment benefit recipients in summer/autumn of 2021 only remained markedly higher compared to the level in February 2020 in PT, FI and SE. For around two-thirds of Member States the number was substantially lower, and particularly so in BG, CZ, DK, EL, HR, LV, MT, AT and SI (Table 3). This reflects that the number of unemployment recipients declined strongly in recent months in many Member States, in contrast to the sharp rises following the COVID outbreak and the peak levels recorded in 2020 or early 2021.
- In contrast, apart from a few countries (EL, ES, LT and SI) there has not been much to signal in terms of changes in the number of recipients of social assistance benefits over the course of the pandemic, with no clear signs of a marked rise in numbers of recipients of such benefits in most Member States since the start of the crisis (Table 4 and charts in Annex 1).