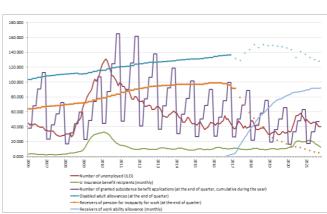

# Trends in the number of recipients of special crisis support measures

This section presents the latest figures<sup>6</sup> collected via the SPC-ISG and EMCO-IG since July 2020 on the following sorts of measures:

#### Short time work schemes or similar measures

Regarding short time work (STW) schemes or similar measures such as partial unemployment schemes, temporary unemployment schemes, furlough etc., where a link to the job is maintained, for those Member States for which figures are available there were a total of at least 18 million people receiving benefits under such schemes in March 2020, massively up from 0.7 million in February (Table 5 in annex 2). The number of persons receiving support continued to increase in April, reaching more than 33 million people, before reducing slightly in May.

For most Member States the number of recipients seems to have peaked in April or May 2020 and then declined markedly through to the summer of 2020 to reach below 9 million in September. Although figures then started to rise again in October, following the second wave of COVID infections and related sanitary measures, the number of recipients did not rise to anywhere near the levels seen during the first wave, remaining below 12 million over the last three months of 2020. Going into 2021, the number of recipients increased slightly further, peaking again in January at around 13.5 million and remaining above 12 million though to April. From May 2021 onwards, the aggregate number of recipients across the EU fell substantially and by June had fallen to around 6.5 million. From available figures this trend generally continued in Member States, suggesting that the EU aggregate also continued to fall strongly through to October 2021. The number of companies receiving support from STW or similar schemes (Table 10 in annex) stood at around 1.5 million in April 2021, and fell to 290 thousand in August (based on data for 19 and 15 MS respectively)8.

#### Other main emergency measures aim to support the self-employed and households

Beyond the support to employees, many Member States have implemented specific schemes to support the self-employed (see Table 7 in annex). For those countries for which data has been provided, there were around 6 million self-employed people receiving income support in April 2020, with 2.8 million in Italy alone. Support levels to the self-employed peaked in the spring of 2020, and generally declined subsequently in most Member States through to September of that year (with the number of recipients falling to around 400 thousand), before rising again subsequently with the second COVID wave. By March 2021, the number of recipients had increased again to around 1.6 million before edging down through to May, and then falling more rapidly over June and July to stabilise at around 0.3 million in August and September.

Further, exceptional income support schemes have also been a feature of the COVID-19 crisis. This has included extraordinary payments under sickness benefits schemes to protect workers and the self-employed in quarantine or self-isolation for a limited period of time and "caring benefits" (i.e. earnings replacement paid to people who need to suspend earnings activities to take care of a child or a sick relative). At the peak in April 2020, there were around 1.9 million recipients of benefits under such schemes. There was also a second important and more sutained use of such scemes from autumn 2021 to spring 2022, when the number of recipients peaked again at around 1.7 million in March, before declining through to August 2022 to below 1 million. Such measures have been particularly significant in Czechia, Ireland, Luxembourg, Slovakia, Spain and Sweden (Table 8 in annex).