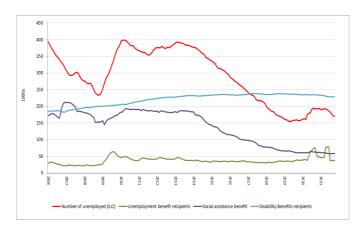

### Trends in the take-up of selected standard social benefits

Since the financial crisis of 2008, the SPC has been collecting data on the number of social benefit recipients for different standard social benefit schemes<sup>4</sup> (generally unemployment, social assistance and disability benefits). Trends in Member States regarding the number of benefit recipients in the different schemes can be found in the charts in annex 1 to this report. The latest figures, generally covering up to summer/autumn 2021 for around three-quarters of Member States<sup>5</sup>, suggest the following main developments identified from the administrative data:

- In many Member States the number of recipients of unemployment benefits rose rapidly after spring 2020 when the crisis hit, and generally remained well above precrisis levels for much of that year before falling in 2021. Among those countries for which more recent data are available, the number of unemployment benefit recipients in summer/autumn of 2021 only remained markedly higher compared to the level in February 2020 in PT, FI and SE. For around two-thirds of Member States the number was substantially lower, and particularly so in BG, CZ, DK, EL, HR, LV, MT, AT and SI (Table 3). This reflects that the number of unemployment recipients declined strongly in recent months in many Member States, in contrast to the sharp rises following the COVID outbreak and the peak levels recorded in 2020 or early 2021.
- In contrast, apart from a few countries (EL, ES, LT and SI) there has not been much to signal in terms of changes in the number of recipients of social assistance benefits over the course of the pandemic, with no clear signs of a marked rise in numbers of recipients of such benefits in most Member States since the start of the crisis (Table 4 and charts in Annex 1).

Table 3: Change in unemployment benefit recipients from February 2020 to latest month available

|    | Change in unemp<br>from February 202 |                     | •                    |                         | loyment benefit rea<br>20 to peak month o |                                         |
|----|--------------------------------------|---------------------|----------------------|-------------------------|-------------------------------------------|-----------------------------------------|
|    | Absolute change (1000s)              | Relative change (%) | Latest month of data | Absolute change (1000s) | Relative change (%)                       | Month of post-<br>February 2020<br>peak |
| BE | -6                                   | -1.6                | Sep 2020             | 25                      | 6.6                                       | Aug 2020                                |
| BG | -19.1                                | -25.4               | Aug 2021             | 59.9                    | 79.8                                      | May 2020                                |
| CZ | -17.0                                | -18.9               | Oct 2021             | 18.0                    | 20.0                                      | Jan 2021                                |
| DK | -18.5                                | -19.9               | Sep 2021             | 31.0                    | 33.2                                      | Feb 2021                                |
| DE | -238.0                               | -5.2                | Oct 2021             | 443                     | 9.7                                       | July 2020                               |
| EE | 0.1                                  | 0.6                 | Oct 2021             | 9.1                     | 72.9                                      | Feb 2021                                |
| IE | 5                                    | 2.9                 | Oct 2020             | 17                      | 10.0                                      | July 2020                               |
| EL | -105.0                               | -45.1               | Nov 2021             | 23.0                    | 9.9                                       | Mar 2021                                |
| ES | -167.4                               | -8.4                | Sep 2021             | 2945.6                  | 147.1                                     | May 2020                                |
| FR | -86.5                                | -2.9                | Jul 2021             | 717.9                   | 24.3                                      | May 2020                                |
| HR | -14.6                                | -38.8               | Oct 2021             | 5.4                     | 14.3                                      | May 2020                                |
| IT | na                                   | na                  | -                    | na                      | na                                        | -                                       |
| CY | -12                                  | -60.0               | Oct 2020             | 2                       | 10.0                                      | March 2020                              |
| LV | -9.0                                 | -24.3               | Sep 2021             | 13.0                    | 35.1                                      | July 2020                               |
| LT | -1.4                                 | -2.1                | Sep 2021             | 25.0                    | 37.3                                      | Jan 2021                                |
| LU | -0.4                                 | -4.1                | Sep 2021             | 2.0                     | 22.8                                      | June 2020                               |
| HU | na                                   | na                  | -                    | na                      | na                                        | -                                       |
| MT | -0.3                                 | -29.8               | Sep 2021             | 2.1                     | 211.1                                     | May 2020                                |
| NL | -11.0                                | -5.3                | Aug 2021             | 65.0                    | 31.6                                      | June 2020                               |
| AT | -56.0                                | -18.4               | Jul 2021             | 159.0                   | 52.3                                      | April 2020                              |
| PL | 21                                   | 13.4                | Jan 2021             | 31                      | 20.0                                      | June 2020                               |
| PT | 50.5                                 | 27.5                | Sep 2021             | 92.9                    | 50.6                                      | May 2021                                |
| RO | 2.0                                  | 3.5                 | Sep 2021             | 44.0                    | 77.2                                      | Dec 2020                                |
| SI | -7.7                                 | -31.8               | Sep 2021             | 7.1                     | 29.5                                      | May 2020                                |
| SK | -3.6                                 | -8.9                | Oct 2021             | 37.9                    | 92.8                                      | Jun 2021                                |
| FI | 38.7                                 | 11.8                | Jun 2021             | 180.0                   | 54.7                                      | April 2020                              |
| SE | 50.7                                 | 21.0                | Aug 2021             | 116.1                   | 48.1                                      | Apr 2021                                |