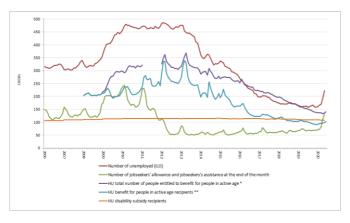

### Trends in the take-up of selected standard social benefits

Since the financial crisis of 2008, the SPC has been collecting data on the number of social benefit recipients for different standard social benefit schemes<sup>4</sup> (generally unemployment, social assistance and disability benefits). Trends in Member States regarding the number of benefit recipients in the different schemes can be found in the charts in annex 1 to this report. The latest figures, generally covering up to summer/autumn 2021 for around three-quarters of Member States<sup>5</sup>, suggest the following main developments identified from the administrative data:

- In many Member States the number of recipients of unemployment benefits rose rapidly after spring 2020 when the crisis hit, and generally remained well above precrisis levels for much of that year before falling in 2021. Among those countries for which more recent data are available, the number of unemployment benefit recipients in summer/autumn of 2021 only remained markedly higher compared to the level in February 2020 in PT, FI and SE. For around two-thirds of Member States the number was substantially lower, and particularly so in BG, CZ, DK, EL, HR, LV, MT, AT and SI (Table 3). This reflects that the number of unemployment recipients declined strongly in recent months in many Member States, in contrast to the sharp rises following the COVID outbreak and the peak levels recorded in 2020 or early 2021.
- In contrast, apart from a few countries (EL, ES, LT and SI) there has not been much to signal in terms of changes in the number of recipients of social assistance benefits over the course of the pandemic, with no clear signs of a marked rise in numbers of recipients of such benefits in most Member States since the start of the crisis (Table 4 and charts in Annex 1).