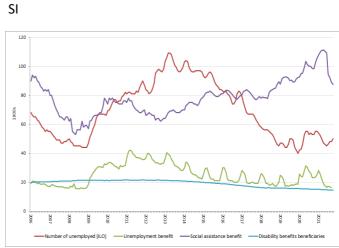

### Trends in the take-up of selected standard social benefits

Since the financial crisis of 2008, the SPC has been collecting data on the number of social benefit recipients for different standard social benefit schemes<sup>4</sup> (generally unemployment, social assistance and disability benefits). Trends in Member States regarding the number of benefit recipients in the different schemes can be found in the charts in annex 1 to this report. The latest figures, generally covering up to summer/autumn 2021 for around three-quarters of Member States<sup>5</sup>, suggest the following main developments identified from the administrative data:

- In many Member States the number of recipients of unemployment benefits rose rapidly after spring 2020 when the crisis hit, and generally remained well above precrisis levels for much of that year before falling in 2021. Among those countries for which more recent data are available, the number of unemployment benefit recipients in summer/autumn of 2021 only remained markedly higher compared to the level in February 2020 in PT, FI and SE. For around two-thirds of Member States the number was substantially lower, and particularly so in BG, CZ, DK, EL, HR, LV, MT, AT and SI (Table 3). This reflects that the number of unemployment recipients declined strongly in recent months in many Member States, in contrast to the sharp rises following the COVID outbreak and the peak levels recorded in 2020 or early 2021.
- In contrast, apart from a few countries (EL, ES, LT and SI) there has not been much to signal in terms of changes in the number of recipients of social assistance benefits over the course of the pandemic, with no clear signs of a marked rise in numbers of recipients of such benefits in most Member States since the start of the crisis (Table 4 and charts in Annex 1).

Table 3: Change in unemployment benefit recipients from February 2020 to latest month available

|    | Change in unemp<br>from February 202 |                     | •                    |                         | loyment benefit rea<br>20 to peak month o |                                         |
|----|--------------------------------------|---------------------|----------------------|-------------------------|-------------------------------------------|-----------------------------------------|
|    | Absolute change (1000s)              | Relative change (%) | Latest month of data | Absolute change (1000s) | Relative change (%)                       | Month of post-<br>February 2020<br>peak |
| BE | -6                                   | -1.6                | Sep 2020             | 25                      | 6.6                                       | Aug 2020                                |
| BG | -19.1                                | -25.4               | Aug 2021             | 59.9                    | 79.8                                      | May 2020                                |
| CZ | -17.0                                | -18.9               | Oct 2021             | 18.0                    | 20.0                                      | Jan 2021                                |
| DK | -18.5                                | -19.9               | Sep 2021             | 31.0                    | 33.2                                      | Feb 2021                                |
| DE | -238.0                               | -5.2                | Oct 2021             | 443                     | 9.7                                       | July 2020                               |
| EE | 0.1                                  | 0.6                 | Oct 2021             | 9.1                     | 72.9                                      | Feb 2021                                |
| IE | 5                                    | 2.9                 | Oct 2020             | 17                      | 10.0                                      | July 2020                               |
| EL | -105.0                               | -45.1               | Nov 2021             | 23.0                    | 9.9                                       | Mar 2021                                |
| ES | -167.4                               | -8.4                | Sep 2021             | 2945.6                  | 147.1                                     | May 2020                                |
| FR | -86.5                                | -2.9                | Jul 2021             | 717.9                   | 24.3                                      | May 2020                                |
| HR | -14.6                                | -38.8               | Oct 2021             | 5.4                     | 14.3                                      | May 2020                                |
| IT | na                                   | na                  | -                    | na                      | na                                        | -                                       |
| CY | -12                                  | -60.0               | Oct 2020             | 2                       | 10.0                                      | March 2020                              |
| LV | -9.0                                 | -24.3               | Sep 2021             | 13.0                    | 35.1                                      | July 2020                               |
| LT | -1.4                                 | -2.1                | Sep 2021             | 25.0                    | 37.3                                      | Jan 2021                                |
| LU | -0.4                                 | -4.1                | Sep 2021             | 2.0                     | 22.8                                      | June 2020                               |
| HU | na                                   | na                  | -                    | na                      | na                                        | -                                       |
| MT | -0.3                                 | -29.8               | Sep 2021             | 2.1                     | 211.1                                     | May 2020                                |
| NL | -11.0                                | -5.3                | Aug 2021             | 65.0                    | 31.6                                      | June 2020                               |
| AT | -56.0                                | -18.4               | Jul 2021             | 159.0                   | 52.3                                      | April 2020                              |
| PL | 21                                   | 13.4                | Jan 2021             | 31                      | 20.0                                      | June 2020                               |
| PT | 50.5                                 | 27.5                | Sep 2021             | 92.9                    | 50.6                                      | May 2021                                |
| RO | 2.0                                  | 3.5                 | Sep 2021             | 44.0                    | 77.2                                      | Dec 2020                                |
| SI | -7.7                                 | -31.8               | Sep 2021             | 7.1                     | 29.5                                      | May 2020                                |
| SK | -3.6                                 | -8.9                | Oct 2021             | 37.9                    | 92.8                                      | Jun 2021                                |
| FI | 38.7                                 | 11.8                | Jun 2021             | 180.0                   | 54.7                                      | April 2020                              |
| SE | 50.7                                 | 21.0                | Aug 2021             | 116.1                   | 48.1                                      | Apr 2021                                |