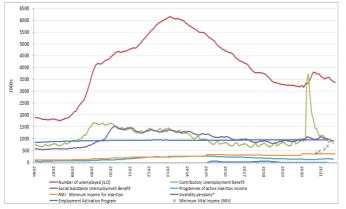

#### Short time work schemes or similar measures

Regarding short time work (STW) schemes or similar measures such as partial unemployment schemes, temporary unemployment schemes, furlough etc., where a link to the job is maintained, for those Member States for which figures are available there were a total of at least 18 million people receiving benefits under such schemes in March 2020, massively up from 0.7 million in February (Table 5 in annex 2). The number of persons receiving support continued to increase in April, reaching more than 33 million people, before reducing slightly in May.

For most Member States the number of recipients seems to have peaked in April or May 2020 and then declined markedly through to the summer of 2020 to reach below 9 million in September. Although figures then started to rise again in October, following the second wave of COVID infections and related sanitary measures, the number of recipients did not rise to anywhere near the levels seen during the first wave, remaining below 12 million over the last three months of 2020. Going into 2021, the number of recipients increased slightly further, peaking again in January at around 13.5 million and remaining above 12 million though to April. From May 2021 onwards, the aggregate number of recipients across the EU fell substantially and by June had fallen to around 6.5 million. From available figures this trend generally continued in Member States, suggesting that the EU aggregate also continued to fall strongly through to October 2021. The number of companies receiving support from STW or similar schemes (Table 10 in annex) stood at around 1.5 million in April 2021, and fell to 290 thousand in August (based on data for 19 and 15 MS respectively)8.

<sup>8</sup> BE, BG, CZ, DE, EE, IE, FR, HR, IT, CY, LV, LT, LU, MT, AT, RO, SI, SK, SE for April 2021. BE, BG, DE, IE, FR, HR,

A rough comparison of the maximum reported monthly number of recipients of such support to date in each Member State to the size of the active population (Table 6) broadly indicates that the schemes in Croatia, Cyprus, France, Luxembourg, Netherlands, Malta and Spain were the most important in terms of peak coverage to date, with the equivalent of around 30-40% of the active population receiving support. In contrast, countries such as Bulgaria, Finland, Latvia, Poland and Sweden seem to have made much lower recourse to the use of STW or similar measures, with less than 10% of the active population receiving support from such measures. Some of these have employed different measures to address the impacts of the crisis on household incomes, which are described later on in this report.

#### Other main emergency measures aim to support the self-employed and households

Beyond the support to employees, many Member States have implemented specific schemes to support the self-employed (see Table 7 in annex). For those countries for which data has been provided, there were around 6 million self-employed people receiving income support in April 2020, with 2.8 million in Italy alone. Support levels to the self-employed peaked in the spring of 2020, and generally declined subsequently in most Member States through to September of that year (with the number of recipients falling to around 400 thousand), before rising again subsequently with the second COVID wave. By March 2021, the number of recipients had increased again to around 1.6 million before edging down through to May, and then falling more rapidly over June and July to stabilise at around 0.3 million in August and September.

Further, exceptional income support schemes have also been a feature of the COVID-19 crisis. This has included extraordinary payments under sickness benefits schemes to protect workers and the self-employed in quarantine or self-isolation for a limited period of time and "caring benefits" (i.e. earnings replacement paid to people who need to suspend earnings activities to take care of a child or a sick relative). At the peak in April 2020, there were around 1.9 million recipients of benefits under such schemes. There was also a second important and more sutained use of such scemes from autumn 2021 to spring 2022, when the number of recipients peaked again at around 1.7 million in March, before declining through to August 2022 to below 1 million. Such measures have been particularly significant in Czechia, Ireland, Luxembourg, Slovakia, Spain and Sweden (Table 8 in annex).

There are also a range of further schemes providing income support to households and individuals. In France many households received exceptional one-off payments to the most deprived families and for young people, and in Austria, Ireland, Italy, Lithuania, Poland, Romania and Slovenia the numbers of households or individuals that have been supported by these particular schemes has been substantial (Annex Table 9). However, since June of last year the number of recipients of such schemes has fallen sharply.