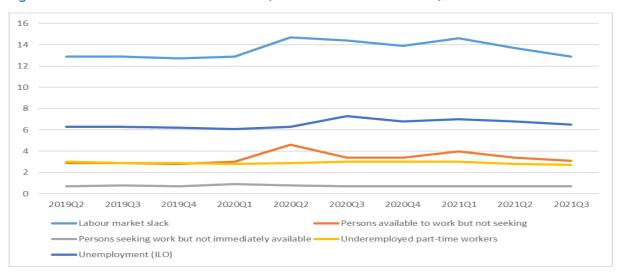

Additionally, in the third quarter of 2021 seasonally adjusted total labour market slack<sup>2</sup> in the EU (consisting of all persons who have an unmet need for employment) amounted to 27.4 million persons, which represented 12.9% of the extended labour force (the same level as the first quarter of 2020) (Figure 7). Labour market slack for men amounted to 12.4 million in the EU while the figure for women was 15 million.

Figure 7: Labour market slack in the EU27 (% of extended labour force), 2019 Q2 – 2021 Q3

Source: Eurostat, Labour Force Survey. Note: Total labour market slack is the sum of the four components shown.

<sup>&</sup>lt;sup>2</sup> The sum of unemployed persons, underemployed part-time workers, persons seeking work but not immediately available and persons available to work but not seeking, expressed as percentage of the extended labour force.