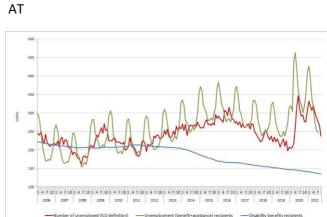

### Trends in the take-up of selected standard social benefits

Since the financial crisis of 2008, the SPC has been collecting data on the number of social benefit recipients for different standard social benefit schemes<sup>4</sup> (generally unemployment, social assistance and disability benefits). Trends in Member States regarding the number of benefit recipients in the different schemes can be found in the charts in annex 1 to this report. The latest figures, generally covering up to summer/autumn 2021 for around three-quarters of Member States<sup>5</sup>, suggest the following main developments identified from the administrative data:

- In many Member States the number of recipients of unemployment benefits rose rapidly after spring 2020 when the crisis hit, and generally remained well above precrisis levels for much of that year before falling in 2021. Among those countries for which more recent data are available, the number of unemployment benefit recipients in summer/autumn of 2021 only remained markedly higher compared to the level in February 2020 in PT, FI and SE. For around two-thirds of Member States the number was substantially lower, and particularly so in BG, CZ, DK, EL, HR, LV, MT, AT and SI (Table 3). This reflects that the number of unemployment recipients declined strongly in recent months in many Member States, in contrast to the sharp rises following the COVID outbreak and the peak levels recorded in 2020 or early 2021.
- In contrast, apart from a few countries (EL, ES, LT and SI) there has not been much to signal in terms of changes in the number of recipients of social assistance benefits over the course of the pandemic, with no clear signs of a marked rise in numbers of recipients of such benefits in most Member States since the start of the crisis (Table 4 and charts in Annex 1).