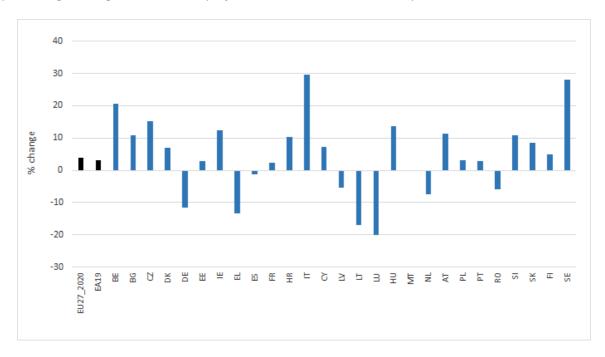

18

8

2

EU BE BG CZ DK DE EE IE EL ES FR HR IT CY LV LT LU HU MT NL AT PL PT RO SI SK FI SE

Figure 2: Recent GDP changes in EU Member States (% change)

GDP % growth Q2-Q3 2021

Source: Eurostat, national accounts, data seasonally and calendar adjusted. Note: GDP percentage growth 2020 Q1- 2021 Q3 own calculations, Eurostat, national accounts, Chain linked volumes (2015).

◆ GDP % growth Q1 2020-Q3 2021

In the third quarter of 2021 the number of people in employment in the EU increased by 0.9% compared to the second quarter, to a seasonally adjusted total of 210 million. Ireland (+4%) and Spain (+2.6%) recorded the highest growth in employment compared with the previous quarter (Figure 3). When comparing the third quarter of 2021 to the first quarter of 2020, employment is slightly up in the EU, with the strongest gains recorded in Ireland (+4.5%), Luxemburg (+3.8%) and Denmark (+2.3%), while the biggest losses were recorded in Romania (-8.8%) and Latvia (-3.7%).