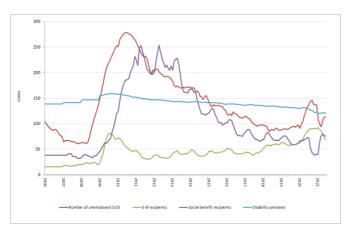

### Trends in the take-up of selected standard social benefits

Since the financial crisis of 2008, the SPC has been collecting data on the number of social benefit recipients for different standard social benefit schemes<sup>4</sup> (generally unemployment, social assistance and disability benefits). Trends in Member States regarding the number of benefit recipients in the different schemes can be found in the charts in annex 1 to this report. The latest figures, generally covering up to summer/autumn 2021 for around three-quarters of Member States<sup>5</sup>, suggest the following main developments identified from the administrative data:

- In many Member States the number of recipients of unemployment benefits rose rapidly after spring 2020 when the crisis hit, and generally remained well above precrisis levels for much of that year before falling in 2021. Among those countries for which more recent data are available, the number of unemployment benefit recipients in summer/autumn of 2021 only remained markedly higher compared to the level in February 2020 in PT, FI and SE. For around two-thirds of Member States the number was substantially lower, and particularly so in BG, CZ, DK, EL, HR, LV, MT, AT and SI (Table 3). This reflects that the number of unemployment recipients declined strongly in recent months in many Member States, in contrast to the sharp rises following the COVID outbreak and the peak levels recorded in 2020 or early 2021.
- In contrast, apart from a few countries (EL, ES, LT and SI) there has not been much to signal in terms of changes in the number of recipients of social assistance benefits over the course of the pandemic, with no clear signs of a marked rise in numbers of recipients of such benefits in most Member States since the start of the crisis (Table 4 and charts in Annex 1).