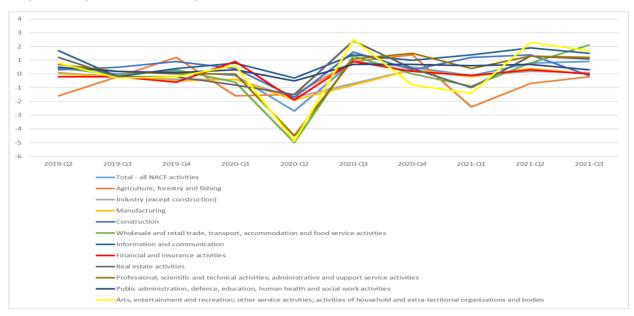

Regarding sectoral developments, in the third quarter of 2021 increases in employment continued in most sectors (Figure 4), including the wholesale and retail trade, transport and accommodation (2.1%), the arts, entertainment and recreation activities (1.7%), professional, scientific & technical activities (1.2%), information & communication activities (1.5%), public administration (0.3%), and industry (except construction) (0.1%) sectors. Employment declined only in agriculture and construction (by 0.2% and 0.1% respectively).

Figure 4: Employment change breakdowns by sector in the EU27, 2019 Q2 - 2021 Q3 (% change on previous period (based on persons))

Source: Eurostat national accounts, seasonally adjusted

Concerning hours worked (Figure 5), increases in the same period were recorded in the arts, entertainment and recreation activities (5.9%), the wholesale, and retail trade, transport and accommodation sector (4.5%), real estate activities (3%), professional, scientific and technical activities (1.8%), information and communication activities (1.5%), construction (0.3%) and public administration and related activities (0.3%) sectors. Developments were negative in agriculture, forestry and fishing (down 1.3%), and financial and insurance activities (down 0.2%).