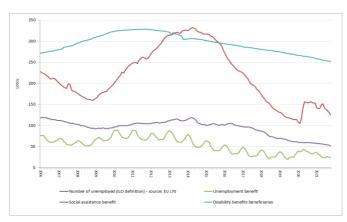

### Trends in the take-up of selected standard social benefits

Since the financial crisis of 2008, the SPC has been collecting data on the number of social benefit recipients for different standard social benefit schemes<sup>4</sup> (generally unemployment, social assistance and disability benefits). Trends in Member States regarding the number of benefit recipients in the different schemes can be found in the charts in annex 1 to this report. The latest figures, generally covering up to summer/autumn 2021 for around three-quarters of Member States<sup>5</sup>, suggest the following main developments identified from the administrative data:

- In many Member States the number of recipients of unemployment benefits rose rapidly after spring 2020 when the crisis hit, and generally remained well above precrisis levels for much of that year before falling in 2021. Among those countries for which more recent data are available, the number of unemployment benefit recipients in summer/autumn of 2021 only remained markedly higher compared to the level in February 2020 in PT, FI and SE. For around two-thirds of Member States the number was substantially lower, and particularly so in BG, CZ, DK, EL, HR, LV, MT, AT and SI (Table 3). This reflects that the number of unemployment recipients declined strongly in recent months in many Member States, in contrast to the sharp rises following the COVID outbreak and the peak levels recorded in 2020 or early 2021.
- In contrast, apart from a few countries (EL, ES, LT and SI) there has not been much to signal in terms of changes in the number of recipients of social assistance benefits over the course of the pandemic, with no clear signs of a marked rise in numbers of recipients of such benefits in most Member States since the start of the crisis (Table 4 and charts in Annex 1).