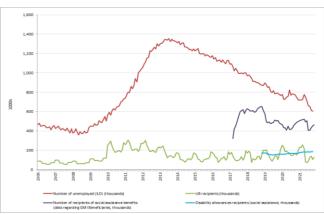

### Trends in the take-up of selected standard social benefits

Since the financial crisis of 2008, the SPC has been collecting data on the number of social benefit recipients for different standard social benefit schemes<sup>4</sup> (generally unemployment, social assistance and disability benefits). Trends in Member States regarding the number of benefit recipients in the different schemes can be found in the charts in annex 1 to this report. The latest figures, generally covering up to summer/autumn 2021 for around three-quarters of Member States<sup>5</sup>, suggest the following main developments identified from the administrative data:

• In the initial period following the COVID-19 outbreak in the EU the recourse to emergency support measures which preserved the link with employment was massive and this prevented a sudden, substantial increase of 'classic' unemployment, However, in spite of the important government measures adopted to protect workers, the impact of the COVID-19 crisis on EU employment was significant and unemployment in the EU rose from a low of around 13.5 million in March 2020 to peak at around 16.5 million in August 2020, before edging down over the months to the end of 2020, and then again from May 2021 onwards. By November 2021 total unemployment had fallen back to 14.0 million. There remained a substantial relative

<sup>&</sup>lt;sup>5</sup> Data for BE, CY, IE and PL are only available up to around the end of 2020, and for HU to mid-2020

increase in the number of unemployed in around half of Member States compared to the start of the crisis (Figure 13), this being most notably the case in BE, IT and SE. In contrast unemployment was markedly lower than at the start of the crisis in DE, EL, LT and LU.

- In many Member States the number of recipients of unemployment benefits rose rapidly after spring 2020 when the crisis hit, and generally remained well above precrisis levels for much of that year before falling in 2021. Among those countries for which more recent data are available, the number of unemployment benefit recipients in summer/autumn of 2021 only remained markedly higher compared to the level in February 2020 in PT, FI and SE. For around two-thirds of Member States the number was substantially lower, and particularly so in BG, CZ, DK, EL, HR, LV, MT, AT and SI (Table 3). This reflects that the number of unemployment recipients declined strongly in recent months in many Member States, in contrast to the sharp rises following the COVID outbreak and the peak levels recorded in 2020 or early 2021.
- In contrast, apart from a few countries (EL, ES, LT and SI) there has not been much to signal in terms of changes in the number of recipients of social assistance benefits over the course of the pandemic, with no clear signs of a marked rise in numbers of recipients of such benefits in most Member States since the start of the crisis (Table 4 and charts in Annex 1).