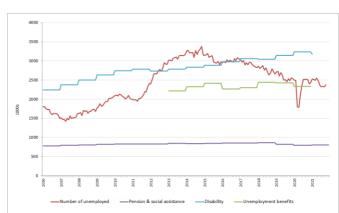

### Trends in the take-up of selected standard social benefits

Since the financial crisis of 2008, the SPC has been collecting data on the number of social benefit recipients for different standard social benefit schemes<sup>4</sup> (generally unemployment, social assistance and disability benefits). Trends in Member States regarding the number of benefit recipients in the different schemes can be found in the charts in annex 1 to this report. The latest figures, generally covering up to summer/autumn 2021 for around three-quarters of Member States<sup>5</sup>, suggest the following main developments identified from the administrative data:

- In many Member States the number of recipients of unemployment benefits rose rapidly after spring 2020 when the crisis hit, and generally remained well above precrisis levels for much of that year before falling in 2021. Among those countries for which more recent data are available, the number of unemployment benefit recipients in summer/autumn of 2021 only remained markedly higher compared to the level in February 2020 in PT, FI and SE. For around two-thirds of Member States the number was substantially lower, and particularly so in BG, CZ, DK, EL, HR, LV, MT, AT and SI (Table 3). This reflects that the number of unemployment recipients declined strongly in recent months in many Member States, in contrast to the sharp rises following the COVID outbreak and the peak levels recorded in 2020 or early 2021.
- In contrast, apart from a few countries (EL, ES, LT and SI) there has not been much to signal in terms of changes in the number of recipients of social assistance benefits over the course of the pandemic, with no clear signs of a marked rise in numbers of recipients of such benefits in most Member States since the start of the crisis (Table 4 and charts in Annex 1).