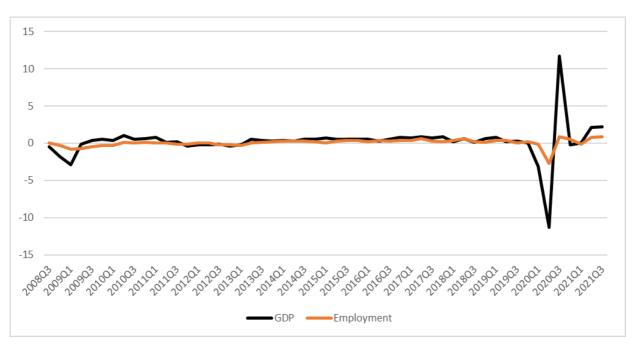

#### Economic and labour market developments

Compared to the previous quarter, EU GDP continued to increase strongly (by 2.1%) in the third quarter of 2021, reflecting the further easing of COVID-19 containment measures and the reopening of the economy (Figure 1). Economic output was well up on the level observed one year before (up 4.1%), continuing the strong rebound observed already in the second quarter.

Figure 1: Real GDP and employment growth (% change on previous quarter) in the EU27, 2008 Q3-2021

Source: Eurostat, National Accounts, data seasonally adjusted

Among Member States, Austria (+3.8%) recorded the highest increase in GDP compared to the previous quarter, followed by France (+3.0) and Portugal (+2.9%). Much lower growth rates were observed in Romania and Slovakia (+0.4%), while GDP remained unchanged in Lithuania (0.0%).